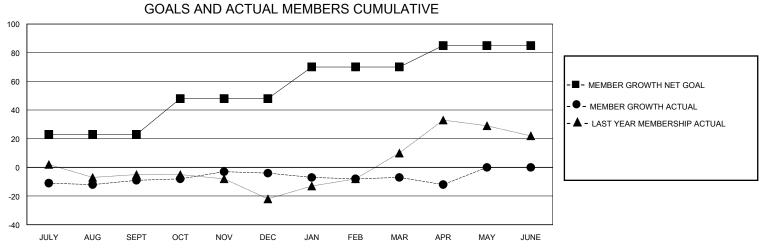

## District 11 D2

Results as of: 5/31/2020

| GMT:                  |               | GMT CA    |               |                       |                       |                         |                                                    |  |
|-----------------------|---------------|-----------|---------------|-----------------------|-----------------------|-------------------------|----------------------------------------------------|--|
|                       | Club          | s         |               | Members               |                       |                         |                                                    |  |
| RESULTS FOR 2019-2020 |               |           |               | RESULTS FOR 2019-2020 |                       |                         |                                                    |  |
| QUARTER               | NEW CLUB GOAL | NEW CLUBS | DROPPED CLUBS | QUARTER MEMB          | ER GROWTH NET<br>GOAL | MEMBER GROWTH<br>ACTUAL | DROPPED<br>MEMBERS ACTUAL<br>(including transfers) |  |
| JULY/AUG/SEPT         | 0             | 0         | 0             | JULY/AUG/SEPT         | 23                    | 18                      | 26                                                 |  |
| OCT/NOV/DEC           | 0             | 0         | 0             | OCT/NOV/DEC           | 25                    | 36                      | 28                                                 |  |
| JAN/FEB/MAR           | 0             | 0         | 0             | JAN/FEB/MAR           | 22                    | 23                      | 25                                                 |  |
| APR/MAY/JUNE          | 0             | 0         | 0             | APR/MAY/JUNE          | 15                    | 0                       | 5                                                  |  |